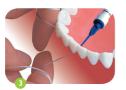

# Instructions for use

With a blunt needle, apply a thin layer to the tooth surface that is difficult to clean with brushing. Avoid contact of chlorhexidine varnish with the tongue. Use Biodent varnish with chlorhexidine no more than ¼ applicator at a time.

Apply to the neck of the tooth

Apply between the teeth; floss

Apply to the chewing surface

Do not eat or drink for 5 minutes after application; then, brush the varnish away with a toothbrush. Spit out small residual bits.