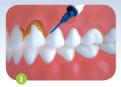

# Instructions for use

With a blunt needle, apply a thin layer to the tooth surface that is difficult to clean with brushing. Avoid contact of chlorhexidine varnish with the tongue. Use Biodent varnish with chlorhexidine no more than ¼ applicator at a time.

Apply to the neck of the tooth

Apply between the teeth; floss

Apply to the chewing surface

Do not eat or drink for 5 minutes after application; then, brush the varnish away with a toothbrush. Spit out small residual bits.